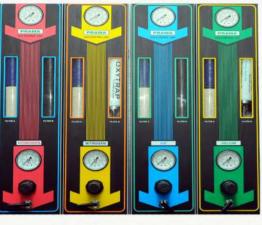

# GAS DISTRIBUTION SYSTEM (GDS)

Sudha Analyticals extends end to end services from concept to execution at Laboratory and Plant Scale.

We deliver quality products and services complying with industrial safety standards from 2 decades.



# GAS PURIFICATION SYSTEM



| Purifiers are available to remove | e Moisture, Oxy | gen and Hydr | ocarbons |
|-----------------------------------|-----------------|--------------|----------|
| Applications:                     |                 |              |          |
| GC                                | ICP-MS          | DSC          | FTIR     |
| HC-MS                             | AAS             | TGA          | NMR      |
| HPLC with ELSD Detector           | LCMS            | TOC          |          |



Control box delivers regulated pressure and flow to the analytical equipments

# GAS SELECTOR BOX



Option to select gas in the common line as per application requirement. Very useful in Gas Chromatograph application

# DOUBLE STAGE REGULATORS



#### Body: Brass Chromplated / Stainless Steel body Dia