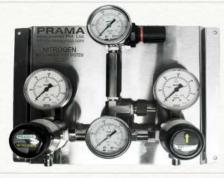

# AUTO GAS CHANGEOVER SYSTEM

In order to supply the gas pipeline systems with a constant pressure by using a control panel from two equal banks of cylinders.

When one supply drops below the changeover pressure, the selector regulator automatically switches the gas feed from the depleted supply to an alternate supply.