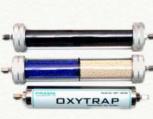

# GAS PURIFICATION SYSTEM

| Purifiers are available to remove | e Moisture, Oxy | gen and Hydr | ocarbons |
|-----------------------------------|-----------------|--------------|----------|
| Applications:                     |                 |              |          |
| GC                                | ICP-MS          | DSC          | FTIR     |
| HC-MS                             | AAS             | TGA          | NMR      |
| HPLC with ELSD Detector           | LCMS            | TOC          |          |

MOISTURE/OIL TRAP

+91 40 2381 0902, +91 40 2381 0906

Corporate Office: Plot No.18 Part, IDA, Balanagar, Hyderabad, 500037, Telangana, INDIA

enquiry@sudhaanalyticals.com