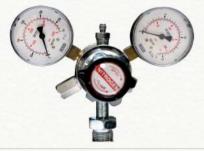

# DOUBLE STAGE REGULATORS

#### Body: Brass Chromplated / Stainless Steel body Diaphragm: Stainless Steel / Hastelloy Inlet Pressure (max.): 4000 psi Outlet Pressure: As per application requirement

|         | Applications: |                |  |
|---------|---------------|----------------|--|
| ainless | Nitrogen      | Acetylene      |  |
| lastel- | Hydrogen      | Nitrogen       |  |
| ation   | Helium        | Carbon dioxide |  |
|         | Zero Air      | Argon          |  |