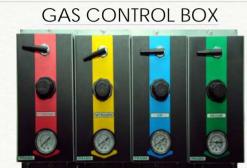

# GAS DISTRIBUTION SYSTEM (GDS)

Sudha Analyticals extends end to end services from concept to execution at Laboratory and Plant Scale.

We deliver quality products and services complying with industrial safety standards from 2 decades.



# GAS PURIFICATION SYSTEM



| Purifiers are available to remove | e Moisture, Oxy | gen and Hydr | ocarbons |
|-----------------------------------|-----------------|--------------|----------|
| Applications:                     |                 |              |          |
| GC                                | ICP-MS          | DSC          | FTIR     |
| HC-MS                             | AAS             | TGA          | NMR      |
| HPLC with ELSD Detector           | LCMS            | TOC          |          |



Control box delivers regulated pressure and flow to the analytical equipments

# GAS SELECTOR BOX



Option to select gas in the common line as per application requirement. Very useful in Gas Chromatograph application

# DOUBLE STAGE REGULATORS



#### Body: Brass Chromplated / Stainless Steel body Diaphragm: Stainless Steel / Hastelloy Inlet Pressure (max.): 4000 psi Outlet Pressure: As per application requirement

|         | Applications: |                |  |
|---------|---------------|----------------|--|
| ainless | Nitrogen      | Acetylene      |  |
| lastel- | Hydrogen      | Nitrogen       |  |
| ation   | Helium        | Carbon dioxide |  |
|         | Zero Air      | Argon          |  |

### TWO CYLINDER MANIFOLD



### MULTI CYLINDER MANIFOLD



A high pressure forged struct