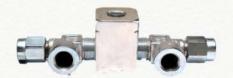

Control box delivers regulated pressure and flow to the analytical equipments

# GAS SELECTOR BOX

Option to select gas in the common line as per application requirement. Very useful in Gas Chromatograph application